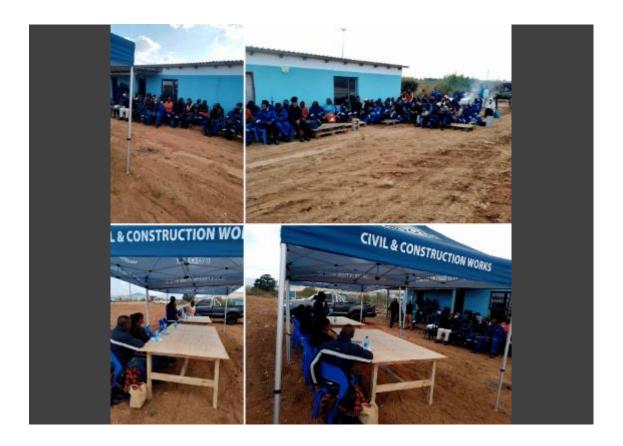

A mental health sensitization was held at "Roots Civil & Construction Works" and "YKK Africa" to promote the idea of mental health and to reduce stigma around this topic.

Male beneficiaries often prefer talking to another male because it makes them more comfortable, which is why we are excited to welcome social worker Abel Kamuloni, who is currently volunteering with us.