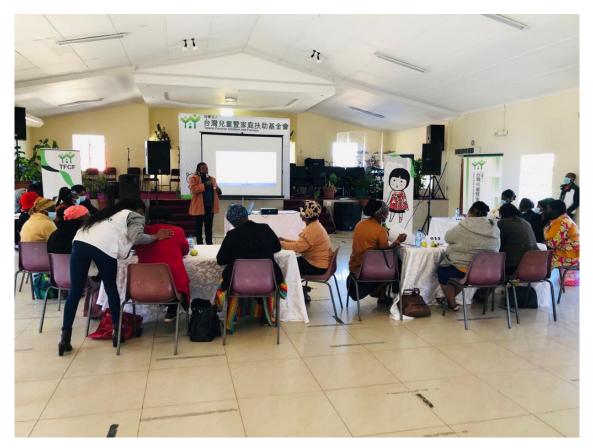

# Newsletter

A snapshot of Phumelela Project's activities, achievements and updates from April to June 2022.

**Trauma Counselling Training** (L-R) Lindelwa Maseko, Tjengisile Shongwe, Nobuhle Mabila ,Sipho Simelane , Rachel Palmberg (Facilitator)

Our team member Rachel Palmberg, who is a Crisis Response and Trauma Counselor, faciltated a trauma counselling training for Survivor Eswatini. We are looking forward to this exciting partnership!

The Taiwan Fund for Children and Families, invited us to facilitate a training on positive parenting to care point caregivers in Manzini, Mbabane and Nhlangano.